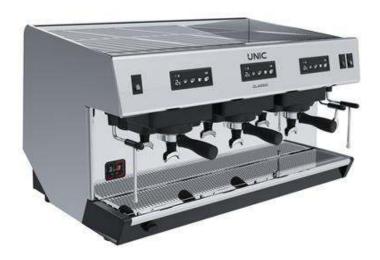

## Classic 3 groups

### Ref: 602632 (CLASSIC3)

**Traditional Espresso Machine** 

- · 3 Groups
- · Inox Steam Hot Water Inox Steam
- Inox
- · 400 V 3N 50~Hz 4,7kW
- · CE/CB Certified

#### **General Features**

The Classic is the perfect traditional espresso machine to guarantee topquality espresso and consistency even in busy periods.

With elegant lines and reliable technologies appreciated by coffee professionals, the Classic is made even more attractive by its quality/price ratio. The Classic is available in 1, 2 or 3 group configurations.

### Classic 3 groups

#### **Main Features**

- Heavy duty components and welded construction, a direct mounted boiler group head for thermal stability and reliable extraction, easy access to components for uncomplicated servicability, and unlimited steam.
- 2 stainless steel Steam arms / 2 Steam switches on, off and pulse positions.
- Maestro brew group: directly to boiler group heads are mounted for shot temperature stability.
- Large cup warming capacity: integrated cup warmer on the top of the machines.
- 4 programmable volume keys per group + Semi-automatic key for each group for manual control.
- Automatic cleaning program.